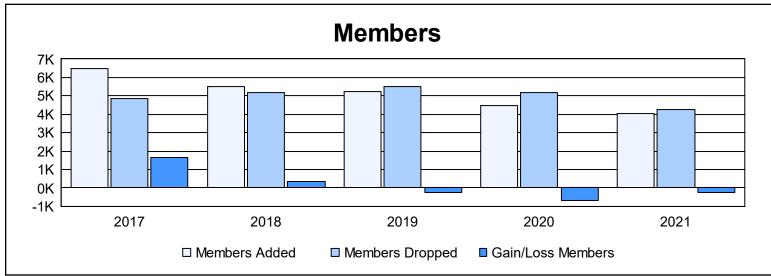

| Year      | New<br>Clubs | Dropped<br>Clubs | Gain/<br>Loss<br>Clubs | New<br>Members | Charter<br>Members | Reinstate<br>Members | Transfer<br>Members | Total<br>Member<br>Added | Total<br>Members<br>Dropped | Gain/<br>Loss<br>Members |
|-----------|--------------|------------------|------------------------|----------------|--------------------|----------------------|---------------------|--------------------------|-----------------------------|--------------------------|
| 2016-2017 | 36           | 17               | 19                     | 5,112          | 1,155              | 163                  | 50                  | 6,480                    | 4,845                       | 1,635                    |
| 2017-2018 | 20           | 29               | -9                     | 4,591          | 636                | 227                  | 62                  | 5,516                    | 5,164                       | 352                      |
| 2018-2019 | 25           | 30               | -5                     | 4,266          | 728                | 208                  | 43                  | 5,245                    | 5,496                       | -251                     |
| 2019-2020 | 19           | 20               | -1                     | 3,486          | 660                | 226                  | 78                  | 4,450                    | 5,152                       | -702                     |
| 2020-2021 | 26           | 37               | -11                    | 3,100          | 742                | 138                  | 34                  | 4,014                    | 4,257                       | -243                     |
| Average   | 25           | 27               | -1                     | 4,111          | 784                | 192                  | 53                  | 5,141                    | 4,983                       | 158                      |